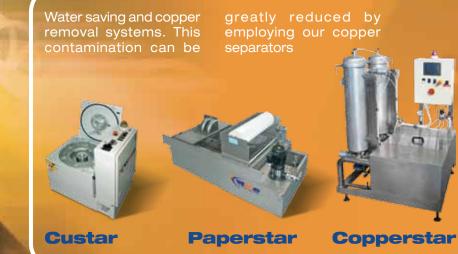

## Cleanstar

Pumice or aluminium oxide cleaning system and water saving

**Desmearstar** Modular series for desmearing line

Devstar & Solderstar

Developing machine for alkaline dry-films and solder-mask process