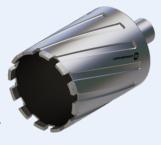

## PCD tipped hollow drills recommended for robotic systems

- Minimal cutting forces, less vibrations
- Less chip occurence
- Resharpenable multiple times/ retipping of PCD inserts
- Weldon shaft for adapters SK or HSK

# Electroplated hollow drills recommended for robotic systems

- Minimal cutting forces, less vibrations
- Less chip occurence
- Low investment costs

diameters available from Ø30-150mm