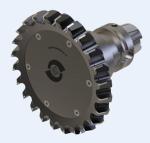

#### PCD monoblock face milling heads

- Monoblock milling heads to ensure high surface flatness with less delamination
- High feed rates reduce machining times
- Internal coolant channels (air) for longer tool life
- Resharpenable multiple times/ retipping of PCD inserts
- For adapters SK or HSK

diameters available from Ø80-220mm