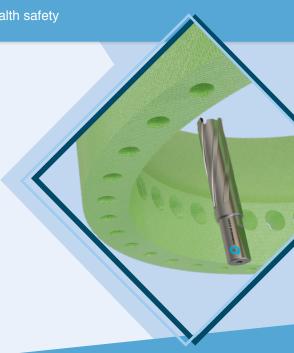

# INNOVATION: Internal exhaustion for a dust-free drilling operation

- Patent by LACH DIAMANT
- Free of dust and chips
- Longer tool life
- Pro environment and health safety

drilling diameters from Ø30-150mm