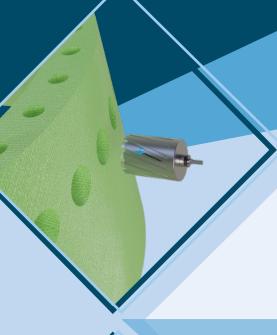

# INNOVATION: Internal exhaustion for a dust-free drilling operation

- Patent by LACH DIAMANT
- Free of dust and chips
- Longer tool life
- Pro environment and health safety

drilling diameters from Ø30-150mm