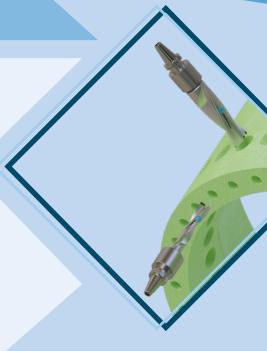

### PCD brazed solid drilling tools recommended for CNC machines

- High stability and feed rates
- Internal coolant channels (air) for longer tool life
- Long lasting guidance characteristics
- Better drilling exit quality with less delamination
- Resharpenable multiple times/ retipping of PCD inserts
- Weldon shaft for adapters SK or HSK

# INNOVATION: Internal exhaustion for a dust-free drilling operation

- Patent by LACH DIAMANT
- Free of dust and chips
- Longer tool life
- Pro environment and health safety

drilling diameters from Ø30-150mm

## PCD tipped hollow drills recommended for robotic systems

- Minimal cutting forces, less vibrations
- Less chip occurence
- Resharpenable multiple times/ retipping of PCD inserts
- Weldon shaft for adapters SK or HSK