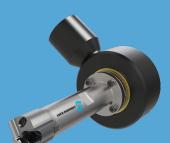

#### PCD monoblock face milling heads

- Monoblock milling heads to ensure high surface flatness with less delamination
- High feed rates reduce machining times
- Internal coolant channels (air) for longer tool life
- Resharpenable multiple times/ retipping of PCD inserts
- For adapters SK or HSK

diameters available from Ø80-220mm