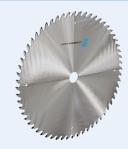

#### PCD tipped cutting saws

- High feed rates reduce machining times
- Long tool life
- Resharpenable multiple times/ retipping of PCD inserts

diameters available from Ø300–550mm

# Diamond cutting discs electroplated bond

- · Easy set-up
- · Recoatable multiple times

diameters available from Ø300–550mm