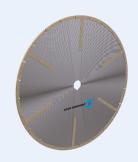

#### PCD tipped cutting saws

- High feed rates reduce machining times
- Long tool life
- Resharpenable multiple times/ retipping of PCD inserts

diameters available from Ø300–550mm

# Diamond cutting discs electroplated bond

- · Easy set-up
- · Recoatable multiple times

diameters available from Ø300–550mm