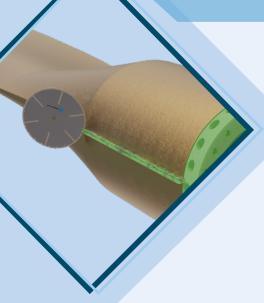

### PCD brazed solid drilling tools recommended for CNC machines

- High stability and feed rates
- Internal coolant channels (air) for longer tool life
- Long lasting guidance characteristics
- Better drilling exit quality with less delamination
- Resharpenable multiple times/ retipping of PCD inserts
- Weldon shaft for adapters SK or HSK

# INNOVATION: Internal exhaustion for a dust-free drilling operation

- Patent by LACH DIAMANT
- Free of dust and chips
- Longer tool life
- Pro environment and health safety

drilling diameters from Ø30-150mm